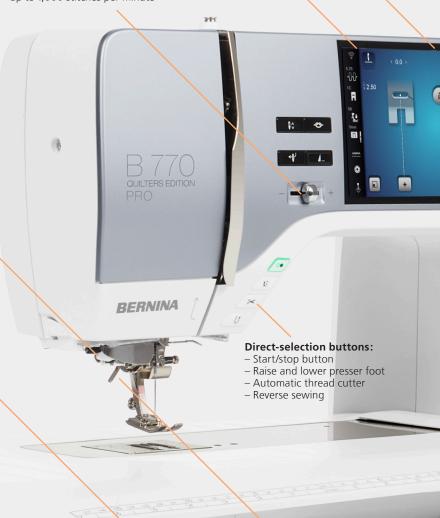

# B770 QE PRO

# The quilting expert

The B 770 QE PRO brings advanced technology to a whole new level. The standout PRO features enhance your precious sewing and quilting time and additional highlights set the benchmark. With an impressive selection of specialty stitches, this machine is perfect for adding beautiful detail to quilts, garments, and accessories alike. The Triple Stitch allows you to sew bold seams and decorative stitches while quilting or sewing. The BERNINA Stitch Regulator comes standard with the B 770 QE PRO. It adjusts the sewing speed during free-motion quilting to ensure even stitches. Basting quilts on the B 770 QE PRO with BSR 3 Mode alleviates foot fatique when quilting for long intervals since the KickStart function allows you to quilt without using the foot control.

**Color 7-inch display** with easy navigation and modern touch screen technology (e. g. Drag & Drop and Swipe functions)

**BERNINA Dual Feed** 

#### Speed control

Sewing and embroidery speeds up to 1,000 stitches per minute

Automatic Needle Threader

# BERNINA Hook with 9 mm stitch width sews

precise stitches at faster speeds while quieter than ever. The extra-large bobbin holds up to 70 % more thread than standard bobbins.