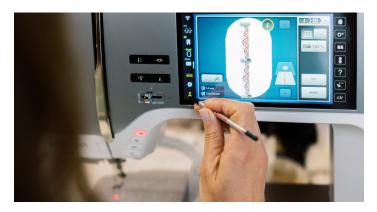

## NEW BERNINA PINPOINT LASER

Enjoy pinpoint precision by seeing exactly where the needle will enter the fabric in every needle position. The BERNINA Pinpoint Laser marks your start and travel points as you sew and embroider.

# STITCH DESIGNER

Create your own stitches and continuous line quilting designs by drawing your ideas right on the touch screen. With one touch, your design will be transformed into a stitch pattern. Once the stitch or design is created, sew it or open it in embroidery and stitch it out or alter existing stitches as you wish (B 790 PRO only). Save your very own stitch creations to expand your stitch library.