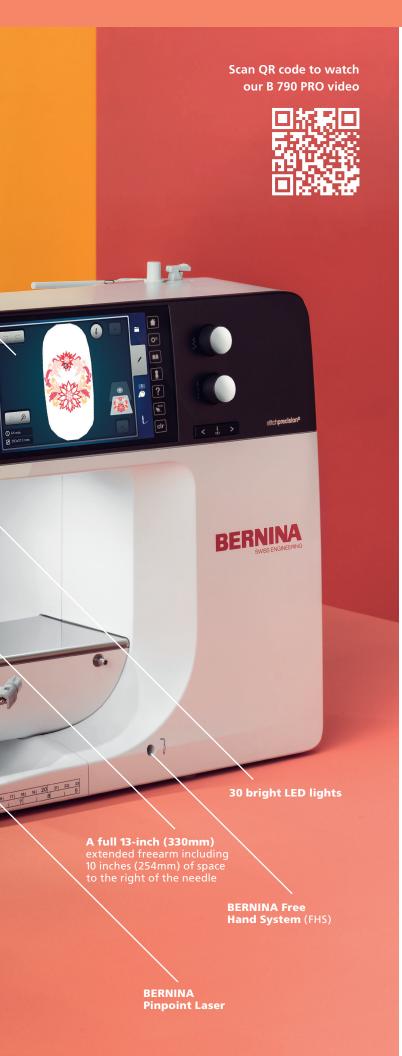

## NEW BERNINA PINPOINT LASER

Enjoy pinpoint precision by seeing exactly where the needle will enter the fabric in every needle position. The BERNINA Pinpoint Laser marks your start and travel points as you sew and embroider.

# B 790 PRC

The Pro for all applications

Slide speed control Sewing and embroidery speeds up to 1,000 stitches per minute

WiFi

**Needle Threader** 

**BERNINA Dual Feed** 

**Color 7-inch display** with

Includes **Stitch Designer** and **BERNINA Stitch Regulator** 

4-Point Placement with Morphing

BERNINA

**Customizable Quilt Designs** 

The B 790 PRO includes the BERNINA embroidery module L with SDT and extra-large embroidery area (400 mm × 210mm, 15.7" × 8.3")

4-Point Placement with Morphing