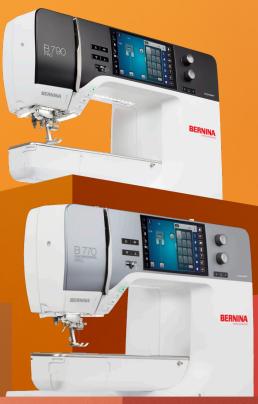

# B 790 PRC

The Pro for all applications

Slide speed control Sewing and embroidery speeds up to 1,000 stitches per minute

WiFi

**Needle Threader** 

**BERNINA Dual Feed** 

**Color 7-inch display** with

Includes **Stitch Designer** and **BERNINA Stitch Regulator** 

# B770 QE PRO

# The quilting expert

The B 770 QE PRO brings advanced technology to a whole new level. The standout PRO features enhance your precious sewing and quilting time and additional highlights set the benchmark. With an impressive selection of specialty stitches, this machine is perfect for adding beautiful detail to quilts, garments, and accessories alike. The Triple Stitch allows you to sew bold seams and decorative stitches while quilting or sewing. The BERNINA Stitch Regulator comes standard with the B 770 QE PRO. It adjusts the sewing speed during free-motion quilting to ensure even stitches. Basting quilts on the B 770 QE PRO with BSR 3 Mode alleviates foot fatique when quilting for long intervals since the KickStart function allows you to quilt without using the foot control.