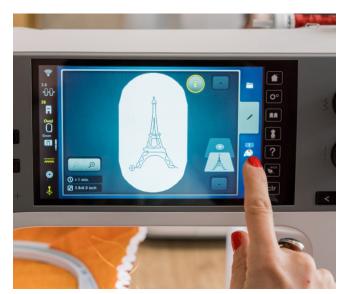

# STITCH DESIGNER

Create your own stitches and continuous line quilting designs by drawing your ideas right on the touch screen. With one touch, your design will be transformed into a stitch pattern. Once the stitch or design is created, sew it or open it in embroidery and stitch it out or alter existing stitches as you wish (B 790 PRO only). Save your very own stitch creations to expand your stitch library.

With 4-Point Placement, the positioning of your embroidery or quilting design is extremely easy and precise. This great function allows you to place your designs to precisely suit your project by simply defining four points on the fabric in the hoop. Fit: the design will be placed proportionally and centered in created boundary. Morph: the design is adjusted to fit the new shape, it will fit in irregular shapes with or without margin spacing – perfect for guilt blocks that are not so perfect.