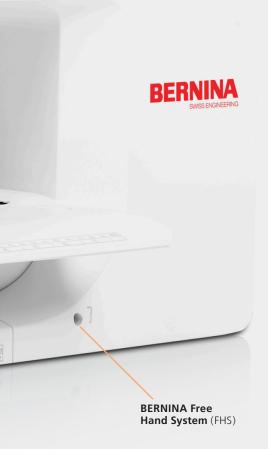

| GENERAL INFORMATION                          | B 790 PRO     | B 770 QE PRO  | B 735 PRO     | B 700 PRO     |
|----------------------------------------------|---------------|---------------|---------------|---------------|
| Space to the Right of the Needle             | 10" (254 mm)  | 10" (254 mm)  | 10" (254 mm)  | 10" (254 mm)  |
| Workspace Height                             | 5" (127 mm)   | 5" (127 mm)   | 5" (127 mm)   | 5" (127 mm)   |
| Centrally Located Color Touch Screen         | 7" (177.8 mm) | 7" (177.8 mm) | 7" (177.8 mm) | 7" (177.8 mm) |
| Multi-function Knobs                         | ✓             | ✓             | ✓             | ✓             |
| LED Sewing Lights                            | 30            | 30            | 30            | 30            |
| NEW: Automatic Needle Threader               | ✓             | ✓             | ✓             | ✓             |
| NEW: BERNINA Pinpoint Laser*                 | ✓             | ✓             | ✓             | ✓             |
| NEW: WiFi                                    | ✓             | ✓             | ✓             | ✓             |
| NEW: stitchprecision <sup>2</sup> Technology | ✓             | ✓             | ✓             | ✓             |
| Total Stitch Control                         | ✓             | ✓             | ✓             | -             |
| BERNINA Adaptive Thread Tension              | ✓             | ✓             | ✓             | ✓             |
| BERNINA Dual Feed                            | ✓             | ✓             | -             | -             |
| Hook System                                  | BERNINA       | BERNINA       | BERNINA       | BERNINA       |
| Jumbo Bobbin with 70 % more Capacity         | ✓             | ✓             | ✓             | ✓             |
| Bobbin winding while sewing/embroidering     | ✓             | ✓             | ✓             | ✓             |
| Powerful DC Motor                            | ✓             | ✓             | ✓             | ✓             |
| BERNINA Free Hand System (FHS)               | ✓             | ✓             | ✓             | ✓             |
| Programmable BERNINA Foot Control            | ✓             | ✓             | ✓             | -             |
| Thread-up Command                            | ✓             | ✓             | ✓             | ✓             |
| Automatic Presser Foot Lifter                | ✓             | ✓             | ✓             | ✓             |
| Automatic Thread Cutter                      | ✓             | ✓             | ✓             | ✓             |
| Manual Thread Cutters                        | 3             | 3             | 3             | 3             |
| Adjustable Presser Foot Pressure             | ✓             | ✓             | ✓             | -             |
| Lower Thread Sensor                          | ✓             | ✓             | ✓             | ✓             |
| Upper Thread Sensor                          | ✓             | ✓             | ✓             | ✓             |
| Tutorial                                     | ✓             | ✓             | ✓             | ✓             |
| On-screen Help                               | ✓             | ✓             | ✓             | ✓             |
| Eco Mode                                     | ✓             | ✓             | ✓             | ✓             |