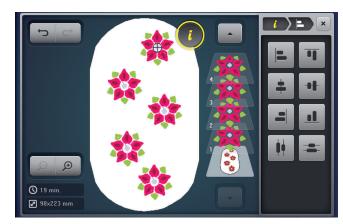

With 4-Point Placement, the positioning of your embroidery or quilting design is extremely easy and precise. This great function allows you to place your designs to precisely suit your project by simply defining four points on the fabric in the hoop. Fit: the design will be placed proportionally and centered in created boundary. Morph: the design is adjusted to fit the new shape, it will fit in irregular shapes with or without margin spacing – perfect for guilt blocks that are not so perfect.