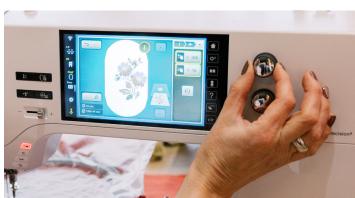

With 4-Point Placement, the positioning of your embroidery or quilting design is extremely easy and precise. This great function allows you to place your designs to precisely suit your project by simply defining four points on the fabric in the hoop. Fit: the design will be placed proportionally and centered in created boundary. Morph: the design is adjusted to fit the new shape, it will fit in irregular shapes with or without margin spacing – perfect for guilt blocks that are not so perfect.