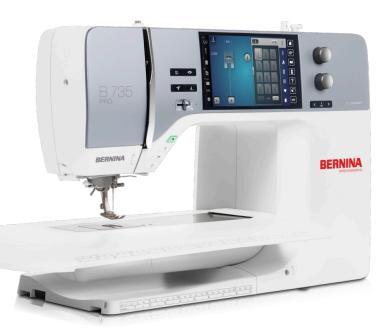

# B735 PRO

# The garment sewing specialist

The BERNINA 735 PRO with 5.5 mm stitch width is perfect for precise sewing projects and fine materials. It is a dream come true for garment makers, whether their creations are inspired by the designs of renowned designers or whether they work on their own creations. This machine stands out with Swiss precision in both its construction and stitch quality. It features a large touch-screen, countless utility and decorative stitches, and an extensive range of accessories. Best of all, the BERNINA Walking Foot #50 comes standard with this machine, providing even greater control when working with challenging or layered fabrics.