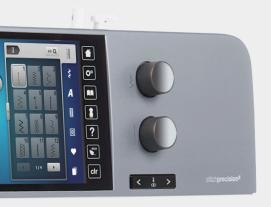

**Color 7-inch display** with easy navigation and modern touch screen technology (e. g. Drag & Drop and Swipe functions)

**BERNINA Dual Feed** 

## **TOTAL STITCH CONTROL**

Whether you are altering stitch length, stitch width or needle position, the machine will remember the details for you. Your personal settings can be saved and retrieved (B 790 PRO, B 770 QE PRO and B 735 PRO only).