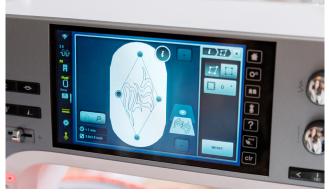

With 4-Point Placement, the positioning of your embroidery or quilting design is extremely easy and precise. This great function allows you to place your designs to precisely suit your project by simply defining four points on the fabric in the hoop. Fit: the design will be placed proportionally and centered in created boundary. Morph: the design is adjusted to fit the new shape, it will fit in irregular shapes with or without margin spacing – perfect for guilt blocks that are not so perfect.

4-Point Placement with Morphing

BERNINA

**Customizable Quilt Designs** 

The B 790 PRO includes the BERNINA embroidery module L with SDT and extra-large embroidery area (400 mm × 210mm, 15.7" × 8.3")

4-Point Placement with Morphing