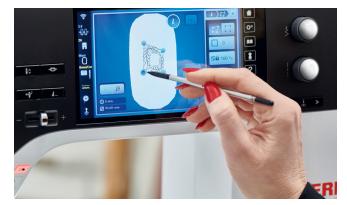

## NEW BERNINA PINPOINT LASER

Enjoy pinpoint precision by seeing exactly where the needle will enter the fabric in every needle position. The BERNINA Pinpoint Laser marks your start and travel points as you sew and embroider.