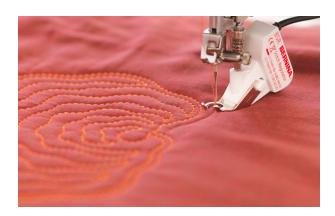

## NEW BERNINA PINPOINT LASER

Enjoy pinpoint precision by seeing exactly where the needle will enter the fabric in every needle position. The BERNINA Pinpoint Laser marks your start and travel points as you sew and embroider.

Simply switch to embroidery mode directly via the touch screen to easily position, mirror, rotate, combine and resize motifs. Place your design on the fabric exactly where you want with 2-Point or 4-Point Placement in combination with the BERNINA Pinpoint Laser.