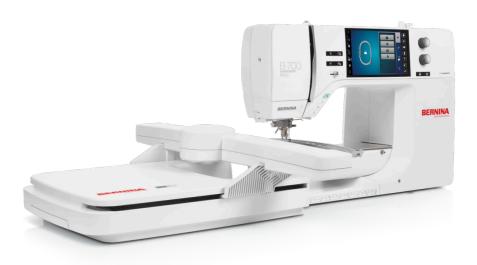

# The next level of sewing, quilting and embroidery.

Designed to bring you even more features that enhance the joy of creating. This is the new BERNINA 7 PRO Series.

The B 790 PRO is the top of the line sewing and embroidery model within the B 7 PRO Series. Quilters will love the B 770 QE PRO while the B 735 PRO is the perfect match for garment sewists. For those who are looking for an embroidery only machine, the B 700 PRO is the best choice.

# Beautiful embroidery. Made easy, fast and precise.

All BERNINA 7 PRO Series models feature unique innovations to make embroidering easier than ever. The high-end embroidery module L with BERNINA Smart Drive Technology (SDT) comes standard with the B 790 PRO and B 700 PRO and is available as an optional accessory for the B 770 QE PRO and the B 735 PRO. It elevates your embroidery experience with enhanced stitch quality, smoother and quieter movement and higher embroidery speed.