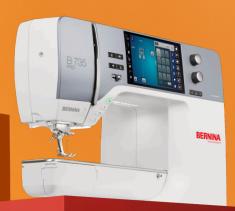

# B735 PRO

# The garment sewing specialist

The BERNINA 735 PRO with 5.5 mm stitch width is perfect for precise sewing projects and fine materials. It is a dream come true for garment makers, whether their creations are inspired by the designs of renowned designers or whether they work on their own creations. This machine stands out with Swiss precision in both its construction and stitch quality. It features a large touch-screen, countless utility and decorative stitches, and an extensive range of accessories. Best of all, the BERNINA Walking Foot #50 comes standard with this machine, providing even greater control when working with challenging or layered fabrics.