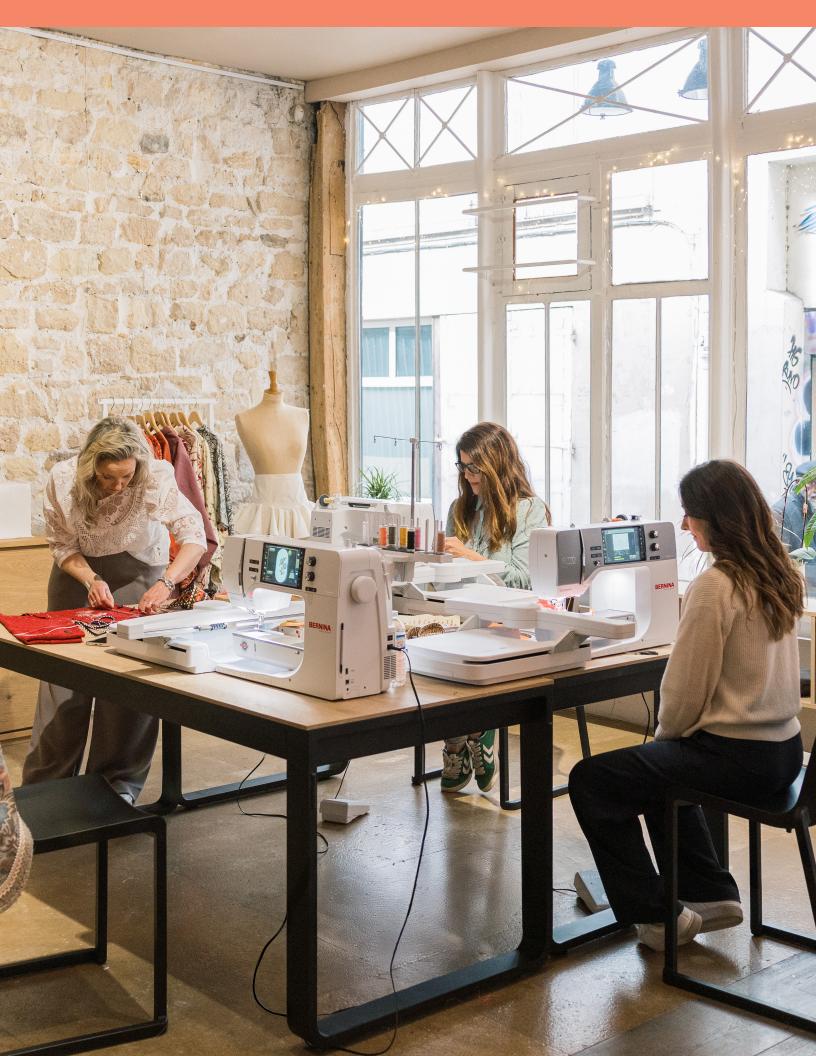

# The next level of sewing, quilting and embroidery.

Designed to bring you even more features that enhance the joy of creating. This is the new BERNINA 7 PRO Series.

The B 790 PRO is the top of the line sewing and embroidery model within the B 7 PRO Series. Quilters will love the B 770 QE PRO while the B 735 PRO is the perfect match for garment sewists. For those who are looking for an embroidery only machine, the B 700 PRO is the best choice.

Enriched with exciting new sewing, quilting and embroidery features and the next generation stitch**precision**<sup>2</sup> Technology, all B 7 PRO models are even more precise and comfortable to sew, quilt and embroider on. They let you control every stitch to achieve perfect results every time. Innovations like the BERNINA Pinpoint Laser, 4-Point Placement, Automatic Needle Threader and WiFi Connectivity bring you more joy of precision and control!

#ABIGDAY in Paris with the B 7 PRO Series – scan

QR code to watch video