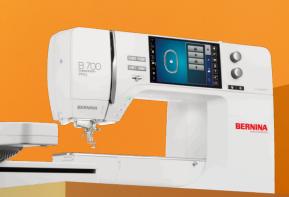

# B 700 PRC

# **Exclusively Embroidery**

The B 700 PRO is designed for embroidery enthusiasts who appreciate exceptional stitch quality and precision. In addition to the new PRO features introduced on the previous pages, this embroidery-only model offers a range of advanced capabilities to deliver outstanding results. This embroidery machine offers high speed, a large embroidery area, and accurate results with stitch**precision**<sup>2</sup>. The Jumbo Bobbin reduces interruptions by holding more thread, and automatic jump stitch cutting saves time and eliminates the need for manual trimming. With 500 built-in motifs and 25 embroidery alphabets, the B 700 PRO is ready for any creative project.