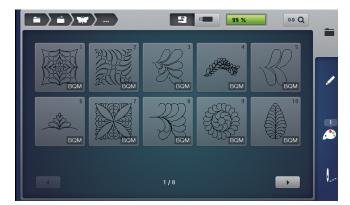

## **CUSTOMIZABLE QUILT DESIGNS**

Quilt like a PRO. The new Customizable Quilt Designs (.bqm) bring the functionality of professional longarm quilting to your embroidery machine. Unlimited scaling possibilities, the ability to modify the stitches per inch (SPI) and enhanced quilt securing functions enable you to achieve perfect computerized quilting on your embroidery machine.