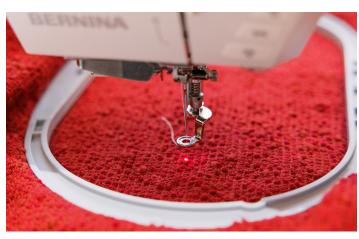

## NEW BERNINA PINPOINT LASER

Enjoy pinpoint precision by seeing exactly where the needle will enter the fabric in every needle position. The BERNINA Pinpoint Laser marks your start and travel points as you sew and embroider.