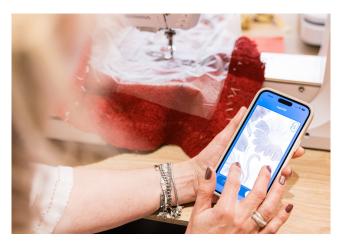

## WIFI CONNECTIVITY AND BERNINA STITCHOUT APP

WiFi allows you to transfer embroidery designs from your BERNINA Embroidery Software 9 (optional) directly to your B 7 PRO Series machine, or the other way around. The BERNINA Stitchout App lets you track the embroidery process on your smartphone. All B 7 PRO models are able to connect with the app allowing you to monitor the status of your embroidery stitchout from any room in your house. The app notifies you when the machine needs your direct attention, like thread color change, thread breakage or when the design is finished.